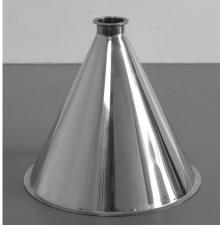

## 2. Photograph:

## 3. Product Information:

Description: Powder Funnel 300mm

Material of Construction: 316L Stainless Steel

Method of Construction: Crevice free, all interior welds ground and polished

Surface Finish: Better than 0.5 microns Ra

Nominal Volume: 8 Litres
Top Diameter: 300mm
Top Diameter including flange: 330mm
Overall Height: 310mm
Spout Length: 25mm

Spout Diameter: Spout ends with a 2" ferrule (BS4825-3)

Nominal Weight: 1720g

Quantity per Pack: 1