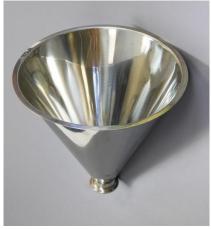

## 2. Photograph:

## 3. Product Information:

Description: Powder Funnel 300mm

Material of Construction: 316L Stainless Steel

Method of Construction: Crevice free, all interior welds ground and polished

Surface Finish: Better than 0.5 microns Ra

Nominal Volume: 8 Litres
Top Diameter: 300mm
Top Diameter including flange: 330mm
Overall Height: 310mm
Spout Length: 25mm

Spout Diameter: Spout ends with a 2" ferrule (BS4825-3)

Nominal Weight: 1720g

Quantity per Pack: 1