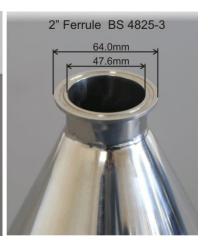

Nominal Volume: 8 Litres
Top Diameter: 300mm
Top Diameter including flange: 330mm
Overall Height: 310mm
Spout Length: 25mm

Spout Diameter: Spout ends with a 2" ferrule (BS4825-3)

Nominal Weight: 1720g

Quantity per Pack: 1